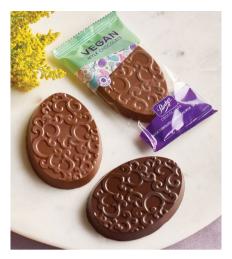

#### **Vegan Spring Eggs**

This tasty plant-based chocolate egg will be a treasured treat in any Easter basket.

| 24274   | Mylk | 56 g | <del>\$6</del> | \$4.50 |
|---------|------|------|----------------|--------|
| 2/12/18 | Dark | 56 a | ¢ε             | \$4 EC |