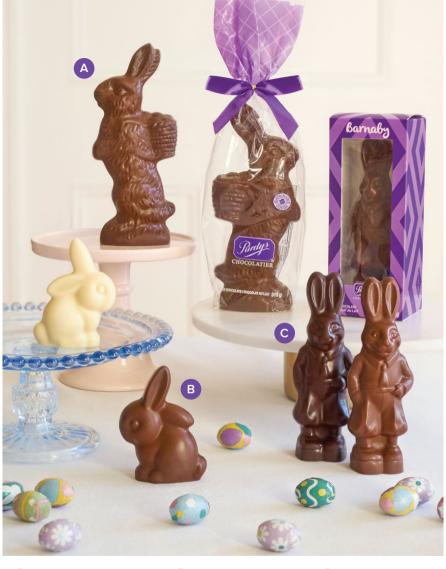

## A Hopkins Bunny

Celebrate Easter with Hopkins, a vintage-inspired solid milk chocolate bunny that's sure to please.

24245 Milk 315 g <del>\$28</del> **\$21** 

KOSHER CHECK Non Cholor Yisroel

#### (B) Baby Bunny

Our Baby Bunny is the cutest Easter treat this season! Made with solid milk or white chocolate.

24231 Milk 75 g \$7 \$5.25 24232 White 75 g \$7 \$5.25

> KOSHER CHECK Non Cholov Yaroel

## © Barnaby Bunny

Our most dapper bunny, Barnaby, is made with delicious solid milk or dark chocolate.

24275 Milk 120 g \$15 \$11.25 24276 Dark 120 g \$15 \$11.25