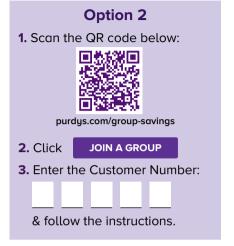

### **Option 1**

- **1.** Go to the link shared by your Coordinator.
- **2.** Follow the instructions to log in or register.

3. Click

JOIN A GROUP

& start shopping!

(If you don't have the link or customer number, please contact your Coordinator.)