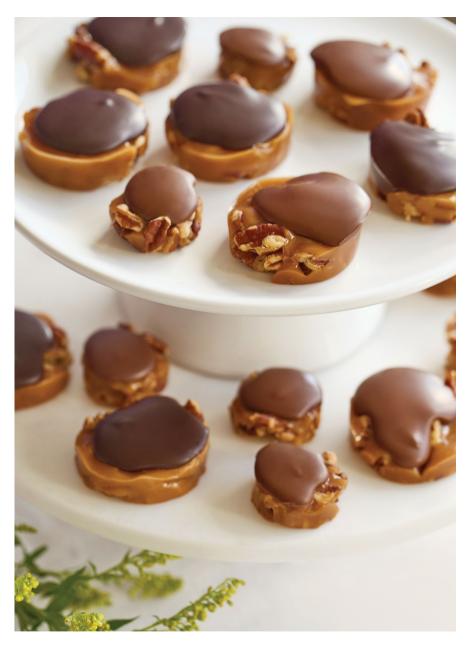

#### **Sweet Georgia Browns**

A heavenly trio of crunchy roasted pecans, unbelievably soft caramel and a generous dollop of chocolate.

| 16001E | Milk        | 8 pc  | <del>\$28.50</del> <b>\$21.38</b> |
|--------|-------------|-------|-----------------------------------|
| 16018G | Milk (mini) | 15 pc | <del>\$28.50</del> <b>\$21.38</b> |
| 16016G | Dark        | 8 pc  | <del>\$28.50</del> <b>\$21.38</b> |