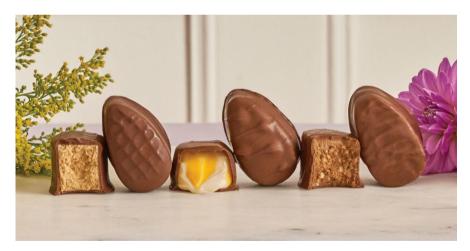

## Peanut Butter Eggs

A big hit for Easter egg hunts! Super creamy peanut butter in a milk chocolate shell.

24564 3 pc \$8.50 **\$6.38** 

#### Yolk Eggs

A rich creamy centre made with Canadian dairy and natural vanilla flavour, enrobed in milk chocolate.

24580 3 pc \$8.50 \$6.38

#### Crisp Eggs

Crunchy rice crisps and almond gianduja (jandoo-yah) centres in a milk chocolate shell.

24584 3 pc \$8.50 **\$6.38** 