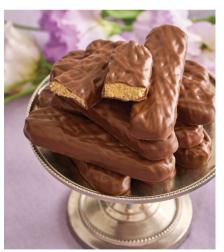

#### **Peanut Butter Fingers**

Amazingly creamy peanut butter filling enrobed in our signature milk chocolate and individually wrapped.

27994 12 pc \$20 **\$15** 

10 | Group Savings Spring 2025