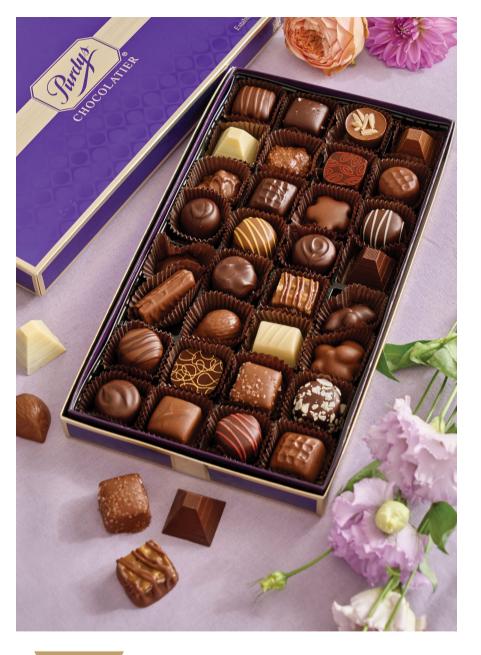

Give the best this spring

#### **Spring Classics Gift Box**

Celebrate spring with this fan-favourite assortment of classic signatures, beautifully encased in an exclusive spring-themed design.

| 14203G | Assorted | 16 pc | <del>\$28.50</del> <b>\$21.38</b> |
|--------|----------|-------|-----------------------------------|
| 14209G | Assorted | 25 pc | <del>\$40</del> <b>\$30</b>       |