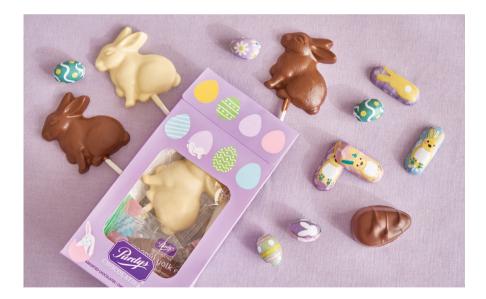

#### **Bunny Bag**

This bag brims with deliciousness. Includes 2 Milk Chocolate Bunny Lollies, 1 White Chocolate Bunny Lolly, 1 Yolk Egg, 5 Foiled Mini Bunnies and 5 Foiled Mini Eggs.

24075 Assorted 210g \$22 \$16.50

#### **Easter Gift Basket**

An Easter must-have! Includes a White Chocolate Bunny Lolly, a Milk Chocolate Bunny Lolly, a Topsy Bunny, a Crisp Egg, and a 3-pack of milk chocolate Yolk Eggs.

23428 Assorted 330 g \$32 \$24