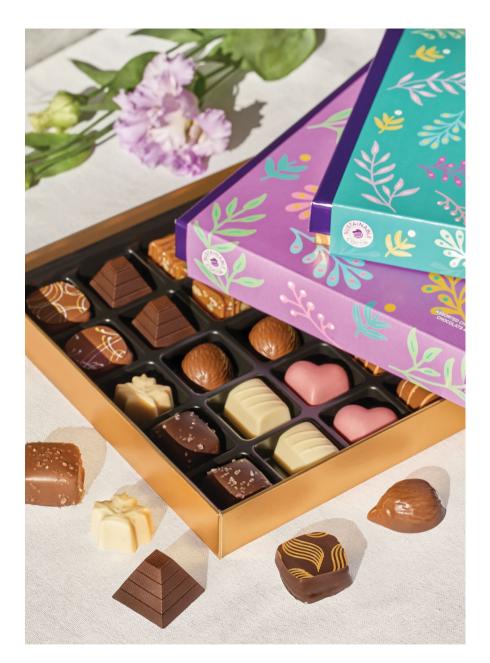

#### **Spring Classics Gift Box**

Celebrate spring with this fan-favourite assortment of classic signatures, beautifully encased in an exclusive spring-themed design.

| 14203G | Assorted | 16 pc | <del>\$28.50</del> <b>\$21.38</b> |
|--------|----------|-------|-----------------------------------|
| 14209G | Assorted | 25 pc | <del>\$40</del> <b>\$30</b>       |