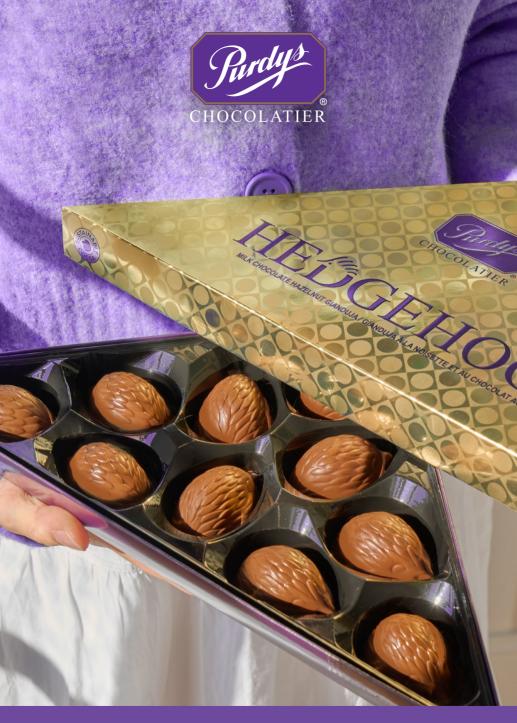

#### Hedgehogs

Our beloved Hedgehogs feature creamy hazelnut gianduja (jan-doo-yah) in a smooth milk chocolate shell.

| 17011G | Milk        | 10 pc | <del>\$28</del> <b>\$21</b>     |
|--------|-------------|-------|---------------------------------|
| 17009G | Milk (mini) | 10 pc | <del>\$21</del> <b>\$15.7</b> 5 |