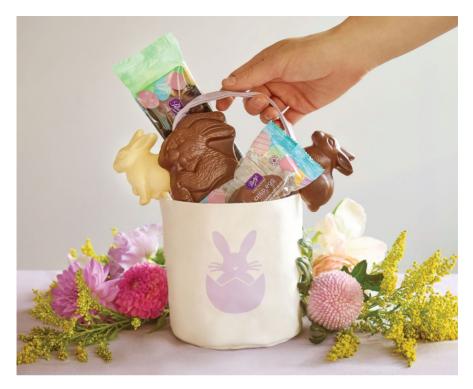

# Make Easter memorable

#### **Easter Gift Basket**

An Easter must-have! Includes a White Chocolate Bunny Lolly, a Milk Chocolate Bunny Lolly, a Topsy Bunny, a Crisp Egg, and a 3-pack of milk chocolate Yolk Eggs.

23428 Assorted 330 g \$32 \$24