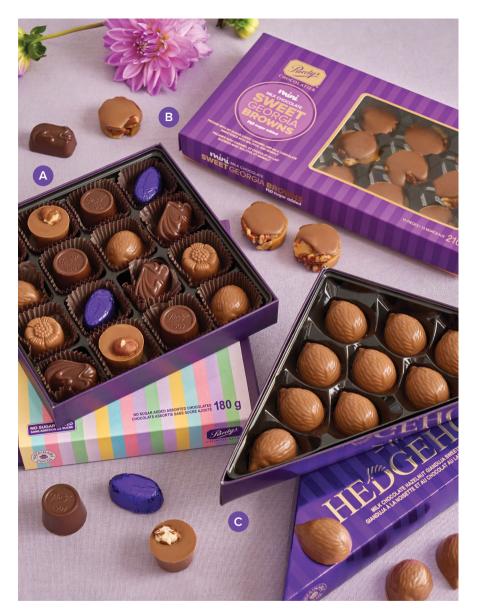

#### **Sweet Georgia Browns**

A heavenly trio of crunchy roasted pecans, unbelievably soft caramel and a generous dollop of chocolate.

| 16001E | Milk        | 8 pc  | <del>\$28.50</del> <b>\$21.38</b> |
|--------|-------------|-------|-----------------------------------|
| 16018G | Milk (mini) | 15 pc | <del>\$28.50</del> <b>\$21.38</b> |
| 16016G | Dark        | 8 pc  | <del>\$28.50</del> <b>\$21.38</b> |

#### Hedgehogs

Our beloved Hedgehogs feature creamy hazelnut gianduja (jan-doo-yah) in a smooth milk chocolate shell.

| 17011G | Milk        | 10 pc | <del>\$28</del> <b>\$21</b>     |
|--------|-------------|-------|---------------------------------|
| 17009G | Milk (mini) | 10 pc | <del>\$21</del> <b>\$15.7</b> 5 |