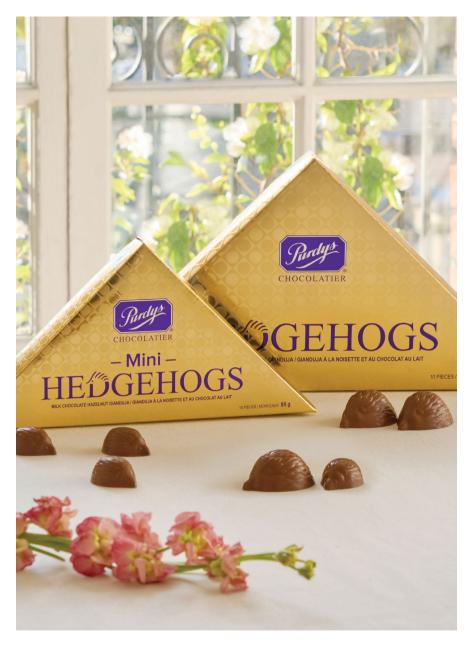

#### Hedgehogs

Our beloved Hedgehogs feature creamy hazelnut gianduja (jan-doo-yah) in a smooth milk chocolate shell.

| 17011G | Milk        | 10 pc | <del>\$28</del> <b>\$21</b>     |
|--------|-------------|-------|---------------------------------|
| 17009G | Milk (mini) | 10 pc | <del>\$21</del> <b>\$15.7</b> 5 |

#### No Sugar Added Mini Hedgehogs

Creamy, hazelnut gianduja (jan-doo-yah) centres enrobed in milk chocolate and sweetened with maltitol.

17015 10 pc \$21 **\$15.75** 