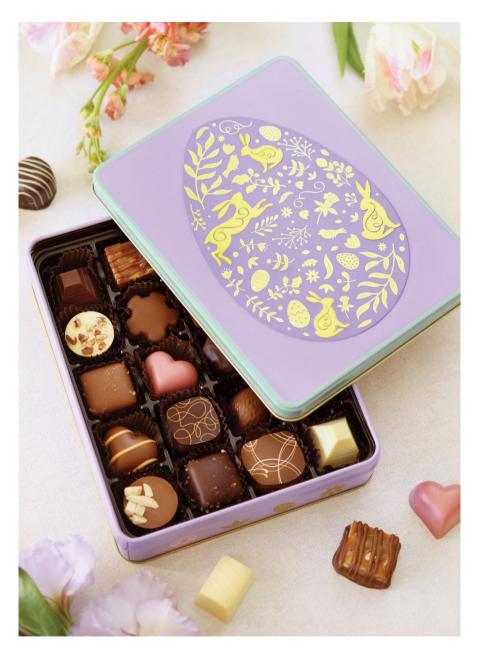

#### **Easter Joy Gift Tin**

Celebrate the season with this gorgeous tin, packed with dark chocolates, creamy milk chocolates, white chocolates and more.

| 23515 Assorted | 20 pc | <del>\$33.50</del> | \$25.13 |
|----------------|-------|--------------------|---------|
|----------------|-------|--------------------|---------|