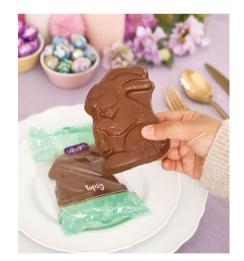

#### **Topsy Bunny**

Delightful in any Easter basket, Topsy Bunny is made of velvety solid milk chocolate.

24214 Milk 110 g \$7 \$5.25