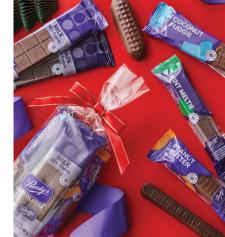

holidays. Includes a Coffee Break Bar, Chocolate Chewie Bar, Peanut Butter Bar, Hedgehogs, pack of 3, and Sweet Georgia Browns, pack of 2. 14558 | 5 pc | **\$19** 